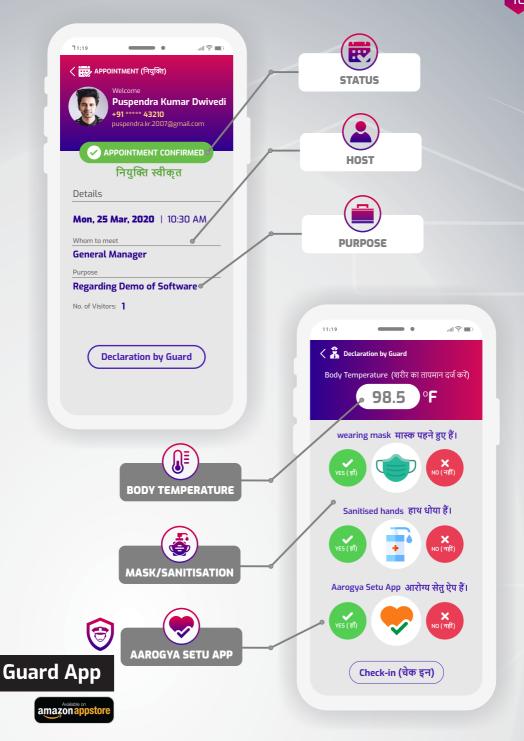

#### **GUARD APP**

'Guard App' is an App which is given to the security Guards of an organisation to manage:

- Check-Ins of Walk-Ins
- Check-Ins of Visitors with Confirmed Appointment
- Seek approval of Host/Employees of visitor's check-In
- Check-In of Visitors without Smartphones by registering them through Guard's phone,
- To allow visitors with permissible range of body temperature
- Check masks, sanitisation & Aarogya Setu App
- Available only on Android

Generates realtime alerts if **temperature** not in **permissible** range.

Auto Push ON of 'Aarogya Setu App' before entering the office,

Guard's declaration on **Masks** and **Hand Sanitization** Check.

## **TEMPERATURE SCREENING**

**Auto Temperature screening** by the Device/Smart Dispenser and real-time alerts if **temperature** not in **permissible range**.

Step 3
GUARD'S DECLARATION

Step 4
CHECK-IN
Face recognized
in few seconds
and visitors gets
the entry.