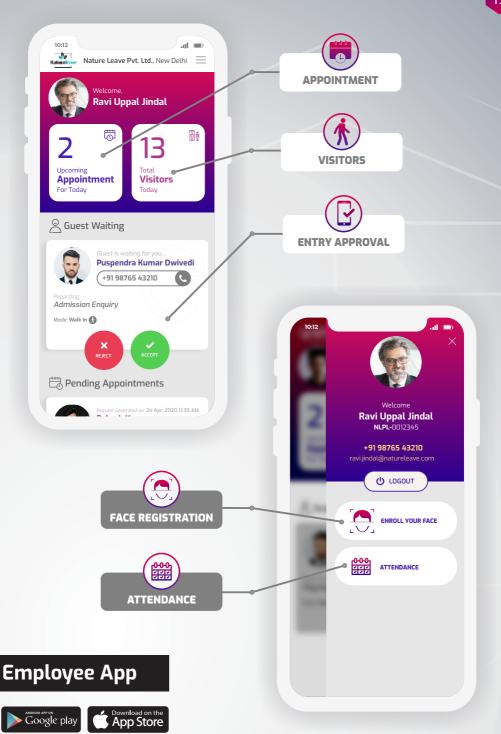

#### **EMPLOYEE/MANAGEMENT APP**

'Employee/Management App' is an App which is given to the Employees and management of an organisation to manage:

- The Appointment Requests by accepting/rejecting or rescheduling those
- The visitors coming in with the approved appointment or as a walk-in.
- · Sending the Pre-Invites to the guests
- The attendance using the Geo-fencing and face recognition technology
- This app is available on Play Store for **Android** and App Store for **iOS** devices

#### **ORGANISATION ADMIN PANEL**

'Organisation Admin Panel' is master admin panel of an organisation managed by the administrator of an organisation to manage:

- · All the settings, employees, data, etc.
- All the details of appointments and visitors of all the employees
- All settings similar to as seen by individual employee on their panel for themselves.

#### **TOUCHLESS APPOINTMENT MANAGEMENT**

'Appointment Management' in eSmartGuard is managed with quite a wide range of settings.

- Appointments are requested via URLs and is Approved or disapproved by the host/employee using employee mobile app.
- Visitors with approved Appointments are also checked-in within few seconds by the Guard App either using face recognition or QR Code.

#### **INVITE BY HOST MANAGEMENT**

With 'eSmartGuard' employees or the management get the **ability to pre-register or send invite to the guests/visitors** from anywhere with the help of the mobile app. The invitation with the 'purpose of the invitation' lands to the email inbox or mobile

SMS of the Guest/visitor and Guest/visitor accepts/rejects the invitation and host gets the status accordingly. A pre-invited guest/visitor can easily do contactless check-in with the Face Recognition or QR code.