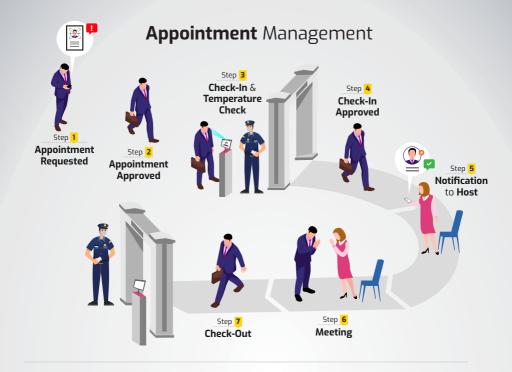

## **How Visitor Management System works?**

#### Step 1

#### PRE-REGISTRATION

**Pre-Registration** by visitor/guest through the invite link or website.

## **Face Registration**

Details with **OTP** verified mobile number.

## SELF REGISTRATION AT OFFICE ENTRANCE

through **QR codes** placed at the **distance** of **6-7 feets** each and Generation of the **'Check-In request'**.

#### **NOTE:**

This registration is a **one-time process** as from the next time **visitor gets recognised automatically**.

#### Step 2

## **TEMPERATURE SCREENING**

**Auto Temperature screening** by the Device/Smart Dispenser and real-time alerts if **temperature** not in **permissible range**.

Step 3
GUARD'S DECLARATION

Step 4
CHECK-IN
Face recognized
in few seconds
and visitors gets
the entry.

#### **TOUCHLESS APPOINTMENT MANAGEMENT**

'Appointment Management' in eSmartGuard is managed with quite a wide range of settings.

- Appointments are requested via URLs and is Approved or disapproved by the host/employee using employee mobile app.
- Visitors with approved Appointments are also checked-in within few seconds by the Guard App either using face recognition or QR Code.