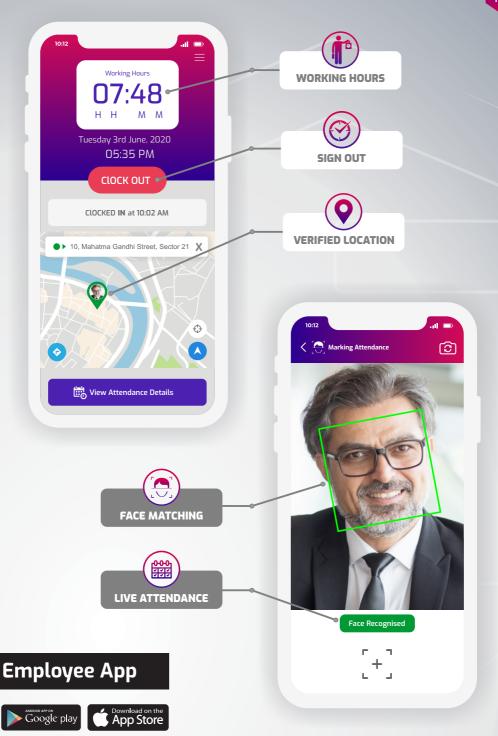

#### **CONTACTLESS STAFF ATTENDANCE MANAGEMENT**

Employees mark the attendance by **taking the selfie** using the **employee app or** through the guard app using **GEOFENCING** and **FACE RECOGNITION Technology**.

This enrolled face is extracted and is kept as a template on the server and everytime selfie/photo is clicked, photo is taken to the server and matching is done there 1:1 and result is sent back. Attendance of an employee is marked only when an employee is **inside the Geofence area** of an organization which is defined by the Admin of the organization through the Admin Panel.