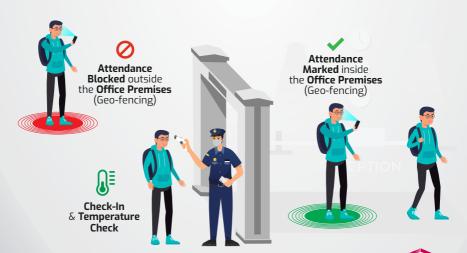

## **Contactless Self-Attendance** Management

#### **CONTACTLESS STAFF ATTENDANCE MANAGEMENT**

Employees mark the attendance by **taking the selfie** using the **employee app or** through the guard app using **GEOFENCING** and **FACE RECOGNITION Technology**.

This enrolled face is extracted and is kept as a template on the server and everytime selfie/photo is clicked, photo is taken to the server and matching is done there 1:1 and result is sent back. Attendance of an employee is marked only when an employee is **inside the Geofence area** of an organization which is defined by the Admin of the organization through the Admin Panel.