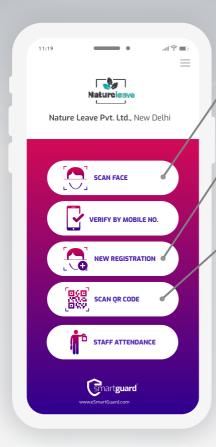

#### SELF REGISTRATION& WALK-IN MANAGEMENT

**'Self Registration'** is done through the **QR Code** which is pasted on the walls or though any standee which can be placed anywhere as per the choice of the organisation. This feature enable visitors to **register themselves contactlessly** without having to wait for the Guard or anyone else maintaining all the norms of social

distancing.