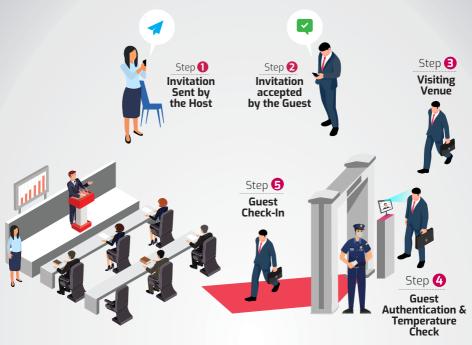

#### **Invite by Host** Management

#### **INVITE BY HOST MANAGEMENT**

With 'eSmartGuard' employees or the management get the **ability to pre-register or send invite to the guests/visitors** from anywhere with the help of the mobile app. The invitation with the 'purpose of the invitation' lands to the email inbox or mobile

SMS of the Guest/visitor and Guest/visitor accepts/rejects the invitation and host gets the status accordingly. A pre-invited guest/visitor can easily do contactless check-in with the Face Recognition or QR code.