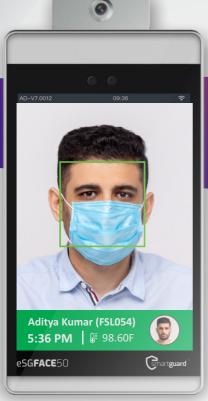

## **TEMPERATURE SCREENING**

**Auto Temperature screening** by the Device/Smart Dispenser and real-time alerts if **temperature** not in **permissible range**.

Step 3
GUARD'S DECLARATION

Step 4
CHECK-IN
Face recognized
in few seconds
and visitors gets
the entry.

Generates realtime alerts if **temperature** not in **permissible** range.

Auto Push ON of 'Aarogya Setu App' before entering the office,

Guard's declaration on **Masks** and **Hand Sanitization** Check.