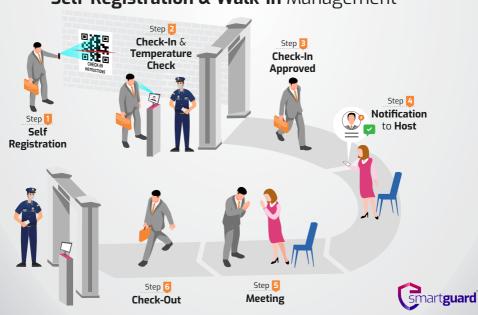

### Self-Registration & Walk-In Management

nart**guard** 

#### SELF REGISTRATION& WALK-IN MANAGEMENT

**'Self Registration'** is done through the **QR Code** which is pasted on the walls or though any standee which can be placed anywhere as per the choice of the organisation. This feature enable visitors to **register themselves contactlessly** without having to wait for the Guard or anyone else maintaining all the norms of social

distancing.